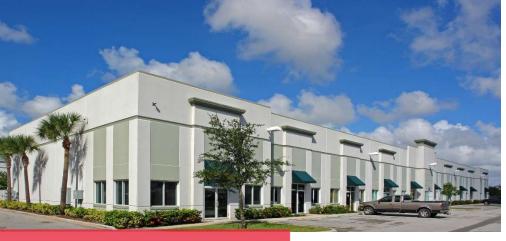

## **BLOUNT INDUSTRIAL CENTER**

2723 NW 19TH STREET, POMPANO BEACH, FLORIDA

**JUST LISTED!** 

## **PROPERTY DESCRIPTION**

Light Industrial zoning, warehouse with 21ft ceiling height

**LOCATION** Blount Industrial Center, in Pompano Beach, Florida

LEASE RATE \$24.50 / SF MODIFIED GROSS