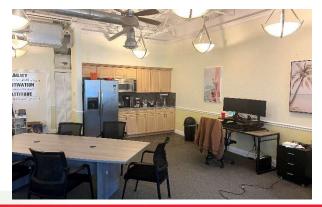

## 1,000 SF OFFICE - READY TO MOVE-IN

FOR LEASE \$2,500 PER MONTH + SALES TAX

## 601 N. CONGRESS AVE. S#103A, DELRAY BEACH, FL

- 1,000 SF OFFICE FOR LEASE
- FACING CONGRESS AVENUE
- READY TO MOVE-IN!
- LOCATED IN THE AWARD-WINNING CONGRESS COMMERCE CENTER, ON THE CORNER OF CONGRESS & LAKE IDA RD, IN DELRAY BEACH, FL
- 2004 TILT WALL CONSTRUCTION, IMPACT GLASS & FIRE SPRINKLERS