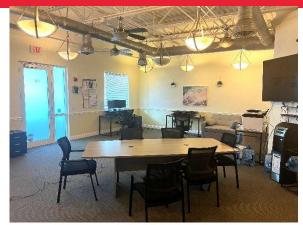

## 1,000 SF OFFICE - READY TO MOVE-IN

FOR LEASE \$2,500 PER MONTH + SALES TAX

## 601 N. CONGRESS AVE. S#103A, DELRAY BEACH, FL

- 1,000 SF OFFICE FOR LEASE
- FACING CONGRESS AVENUE
- READY TO MOVE-IN!
- LOCATED IN THE AWARD-WINNING CONGRESS COMMERCE CENTER, ON THE CORNER OF CONGRESS & LAKE IDA RD, IN DELRAY BEACH, FL
- 2004 TILT WALL CONSTRUCTION, IMPACT GLASS & FIRE SPRINKLERS