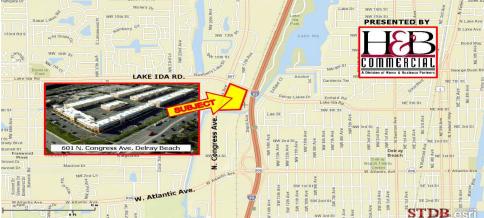

## 601 N. CONGRESS AVE. S#103A, DELRAY BEACH, FL

- 1,000 SF OFFICE FOR LEASE
- FACING CONGRESS AVENUE
- READY TO MOVE-IN!
- LOCATED IN THE AWARD-WINNING CONGRESS COMMERCE CENTER, ON THE CORNER OF CONGRESS & LAKE IDA RD, IN DELRAY BEACH, FL
- 2004 TILT WALL CONSTRUCTION, IMPACT GLASS & FIRE SPRINKLERS