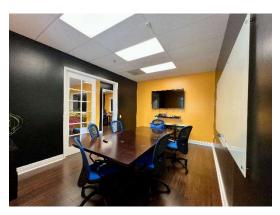

## 601 N. CONGRESS AVE. S#430, DELRAY BEACH, FL

- 1,500 SF OFFICE BUILT OUT: 3 OFFICES, CONFERENCE RM, LARGE RECEPTION. WOOD FLOORS, BREAKROOM (STAINLESS STEEL APPLIANCES, UPGRADED CABINETS)
- FACING CONGRESS AVE. (TRAFFIC COUNT: +/-40,000) CORNER OF LAKE IDA RD
- LOCATED IN THE AWARD-WINNING CONGRESS COMMERCE CENTER, ON THE CORNER OF CONGRESS & LAKE IDA RD, IN DELRAY BEACH, FL
- 2004 TILT WALL CONSTRUCTION, IMPACT GLASS & FIRE SPRINKLERS