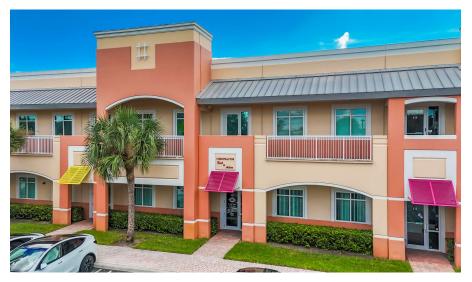

## PROFESSIONAL OFFICE

1,500 SF

FOR LEASE: \$33.50 / SF (Modified Gross)

## 601 N. CONGRESS AVE. S#430, DELRAY BEACH, FL

- 1,500 SF OFFICE BUILT OUT: 3 OFFICES, CONFERENCE RM, LARGE RECEPTION. WOOD FLOORS, BREAKROOM (STAINLESS STEEL APPLIANCES, UPGRADED CABINETS)
- FACING CONGRESS AVE. (TRAFFIC COUNT: +/-40,000) CORNER OF LAKE IDA RD
- LOCATED IN THE AWARD-WINNING CONGRESS COMMERCE CENTER, ON THE CORNER OF CONGRESS & LAKE IDA RD, IN DELRAY BEACH, FL
- 2004 TILT WALL CONSTRUCTION, IMPACT GLASS & FIRE SPRINKLERS