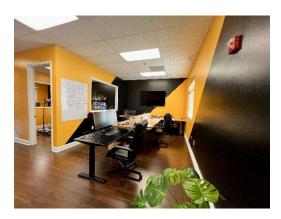

## 601 N. CONGRESS AVE. S#430, DELRAY BEACH, FL

- 1,500 SF OFFICE BUILT OUT: 3 OFFICES, CONFERENCE RM, LARGE RECEPTION. WOOD FLOORS, BREAKROOM (STAINLESS STEEL APPLIANCES, UPGRADED CABINETS)
- FACING CONGRESS AVE. (TRAFFIC COUNT: +/-40,000) CORNER OF LAKE IDA RD
- LOCATED IN THE AWARD-WINNING CONGRESS COMMERCE CENTER, ON THE CORNER OF CONGRESS & LAKE IDA RD, IN DELRAY BEACH, FL
- 2004 TILT WALL CONSTRUCTION, IMPACT GLASS & FIRE SPRINKLERS