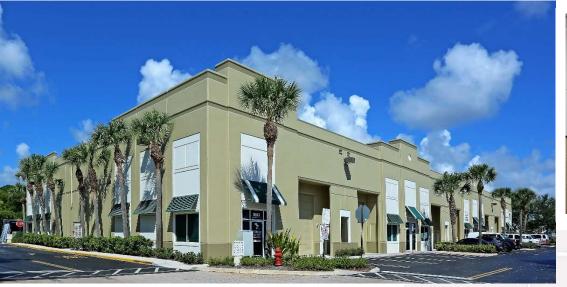

# 3543 HIGH RIDGE RD BOYNTON BEACH, FLORIDA

Boynton Beach

E Gateway Blvd

T T

### **PROPERTY HIGHLIGHTS**

- 100% Under A/C
- +/- 21 FT ceiling height
- One 12 X 14 street level roll up (Insulated)
- · 3 Phase Power
- · Great frontage on High Ridge Rd.
- Concrete Construction
- Easy access to I-95

## **PROPERTY DESCRIPTION**

3,455 SF Rare corner unit. Mostly open warehouse with +/- 21 FT ceiling height and one 12X14 street level roll up door. Also includes a Mezzanine & office area.

**ZONING:** Light Industrial

### **LOCATION**

Miner Rd

From I-95, take Gateway Blvd exit and go west, turn right on High Ridge and property will be on the left side.

**EASY ACCESS TO I-95!** 