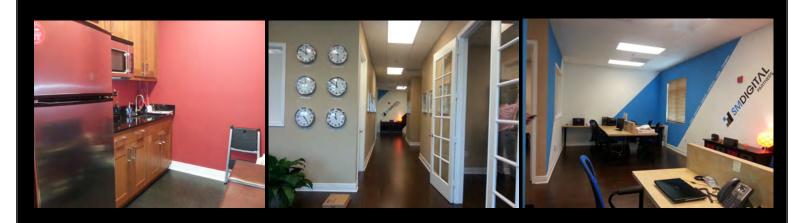

## 601 N. CONGRESS AVE. S#430 DELRAY BEACH, FL

- 1,500 SF OFFICE ALL BUILT OUT & FURNISHED: 3 OFFICES, CONFERENCE RM, LARGE RECEPTION, WOOD FLOORS, BREAK ROOM (STAINLESS STEEL APPLIANCES, UPGRADED CABINETS)
- FACING CONGRESS AVE. (TRAFFIC COUNT: +40,000) CORNER OF LAKE IDA RD
- LOCATED IN THE AWARD WINNING CONGRESS COMMERCE CENTER (208,000 SF)
- 2004 CONSTRUCTION, IMPACT GLASS WINDOWS & DOORS, FIRE SPRINKLERS