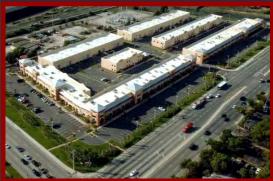

## 601 N. CONGRESS AVE. S#430 DELRAY BEACH, FL

- 1,500 SF OFFICE ALL BUILT OUT & FURNISHED: 3 OFFICES, CONFERENCE RM, LARGE RECEPTION, WOOD FLOORS, BREAK ROOM (STAINLESS STEEL APPLIANCES, UPGRADED CABINETS)
- FACING CONGRESS AVE. (TRAFFIC COUNT: +40,000) CORNER OF LAKE IDA RD
- LOCATED IN THE AWARD WINNING CONGRESS COMMERCE CENTER (208,000 SF)
- 2004 CONSTRUCTION, IMPACT GLASS WINDOWS & DOORS, FIRE SPRINKLERS