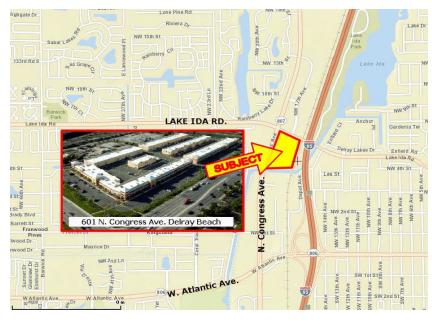

## 601 N. CONGRESS AVE. UNIT 104, DELRAY BEACH, FL

- 1,925 SF COMMERCIAL CONDO ZONED LIGHT INDUSTRIAL-OFFICE-SHOWROOM
  - +/-1,000 SF 1ST FLR OFFICE/SHOWROOM
  - +/-925 SF WAREHOUSE, +/- 21' CEILINGS,3 PHASE ELECTRIC, ONE 12'X14' GRADE LEVEL DOOR
- 100% UNDER A/C
- FACING CONGRESS AVE. (TRAFFIC COUNT: +/-40,000)
- 2004 TILT WALL CONSTRUCTION, 1 HANDICAP BATHROOM, IMPACT GLASS & FIRE SPRINKLERS
- LOCATED LESS THAN 1 MILE, FROM I-95, IN THE AWARD-WINNING CONGRESS COMMERCE CENTER