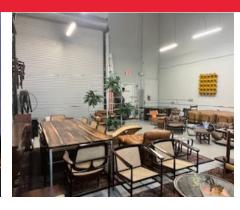

## 601 N. CONGRESS AVE. UNIT 104, DELRAY BEACH, FL

- 1,925 SF COMMERCIAL CONDO ZONED LIGHT INDUSTRIAL-OFFICE-SHOWROOM
  - +/-1,000 SF 1ST FLR OFFICE/SHOWROOM
  - +/-925 SF WAREHOUSE, +/- 21' CEILINGS,3 PHASE ELECTRIC, ONE 12'X14' GRADE LEVEL DOOR
- 100% UNDER A/C
- FACING CONGRESS AVE. (TRAFFIC COUNT: +/-40,000)
- 2004 TILT WALL CONSTRUCTION, 1 HANDICAP BATHROOM, IMPACT GLASS & FIRE SPRINKLERS
- LOCATED LESS THAN 1 MILE, FROM I-95, IN THE AWARD-WINNING CONGRESS COMMERCE CENTER