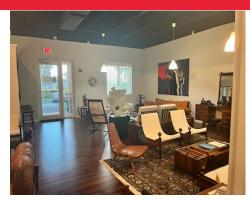

## 601 N. CONGRESS AVE. UNIT 104, DELRAY BEACH, FL

- 1,925 SF COMMERCIAL CONDO ZONED LIGHT INDUSTRIAL-OFFICE-SHOWROOM
  - +/-1,000 SF 1ST FLR OFFICE/SHOWROOM
  - +/-925 SF WAREHOUSE, +/- 21' CEILINGS,3 PHASE ELECTRIC, ONE 12'X14' GRADE LEVEL DOOR
- 100% UNDER A/C
- FACING CONGRESS AVE. (TRAFFIC COUNT: +/-40,000)
- 2004 TILT WALL CONSTRUCTION, 1 HANDICAP BATHROOM, IMPACT GLASS & FIRE SPRINKLERS
- LOCATED LESS THAN 1 MILE, FROM I-95, IN THE AWARD-WINNING CONGRESS COMMERCE CENTER