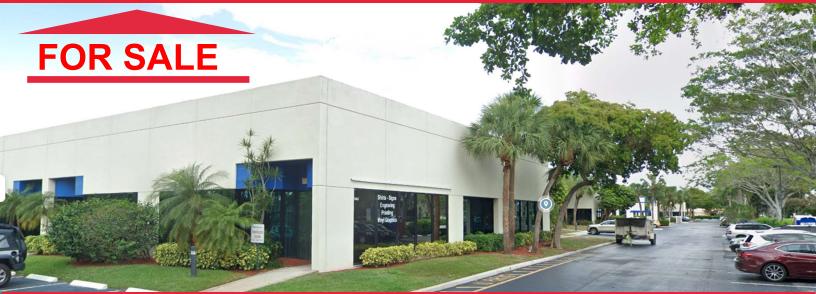

# 943 CLINT MOORE RD 945A CLINT MOORE RD BOCA RATON, FL

2 CONTIGUOUS OFFICE/FLEX CONDOS, TOTALING 3,979 SF SOLD SEPARATELY OR TOGETHER UNIT 943 - 2,470 SF \$1,111,500 UNIT 945A - 1,509 SF \$679,050

## **PROPERTY HIGHLIGHTS:**

- ➡ END CAP OFFICE CONDOS
- ➡ FACING CLINT-MOORE
- ➡ AMPLE PARKING
- → BUILT-OUT: 6 OFFICES, RECEPTION AREA, CONFERENCE ROOM, 2 KITCHENETTES, 3 RESTROOMS, LOBBY, AND OPEN STORAGE

#### **ZONING:**

OFFICE (NON-MEDICAL) LIRP-INDUSTRIAL

LOCATION: MINUTES FROM I-95

BETWEEN CONGRESS AVE & MILITARY TRAIL