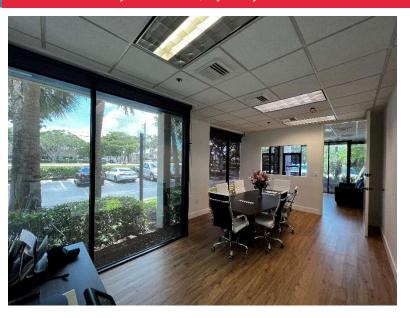

## **PROPERTY HIGHLIGHTS:**

- ➡ END CAP OFFICE CONDOS
- ➡ FACING CLINT-MOORE
- ➡ AMPLE PARKING
- → BUILT-OUT: 6 OFFICES, RECEPTION AREA, CONFERENCE ROOM, 2 KITCHENETTES, 3 RESTROOMS, LOBBY, AND OPEN STORAGE