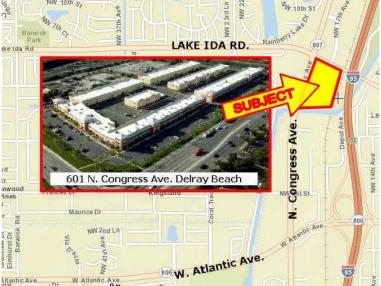

## 601 N. CONGRESS AVE. S#404, DELRAY BEACH, FL

- 2,000 SF FIRST FLOOR MEDICAL/OFFICE CONDO
- FULLY BUILT OUT: 5 EXAM ROOMS WITH WATER, RECEPTION AREA, LARGE WAITING ROOM, 3 PRIVATE OFFICES, 2 HANDICAP BATHROOMS AND A BREAKROOM.
- HARD TO FIND, VACANT, ZONED MEDICAL
- LOCATED IN THE AWARD-WINNING CONGRESS COMMERCE CENTER, ON THE CORNER OF CONGRESS & LAKE IDA RD, IN DELRAY BEACH, FL
- 2004 TILT WALL CONSTRUCTION, IMPACT GLASS & FIRE SPRINKLERS