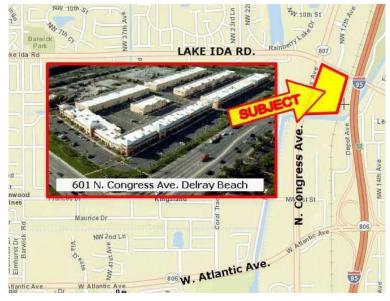

## 601 N. CONGRESS AVE. S#404, DELRAY BEACH, FL

- 2,000 SF FIRST FLOOR MEDICAL/OFFICE CONDO
- FULLY BUILT OUT: 5 EXAM ROOMS WITH WATER, RECEPTION AREA, LARGE WAITING ROOM, 3 PRIVATE OFFICES, 2 HANDICAP BATHROOMS AND A BREAKROOM.
- HARD TO FIND, VACANT, ZONED MEDICAL
- LOCATED IN THE AWARD-WINNING CONGRESS COMMERCE CENTER, ON THE CORNER OF CONGRESS & LAKE IDA RD, IN DELRAY BEACH, FL
- 2004 TILT WALL CONSTRUCTION, IMPACT GLASS & FIRE SPRINKLERS