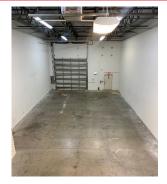

### **PROPERTY HIGHLIGHTS**

- · Ready to Move in!
- Easy access to Florida's Turnpike and I-95
- CBS Construction with one 12 X 14 street level roll up door
- 100% under A/C
- +/- 21' ceiling height in the warehouse
- Built-out: Private office, lobby and handicap bathroom

### PROPERTY DESCRIPTION

Light Industrial zoning, warehouse with 21ft ceiling height

#### **AVAILABILITY**

+/- 2,500 SF commercial condo for lease